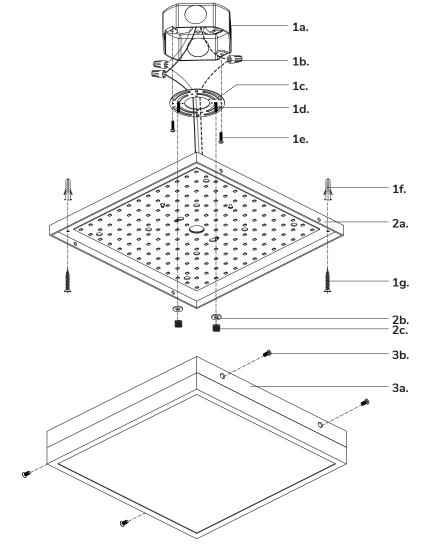

### Step 1

Remove fixture from its original package.

Separate mounting plate (1c) from backplate (2a) by removing decorative nuts (2c).

### Step 3

Align mounting plate screws (1d) to desired orientation, and then attach mounting plate (1c) to electrical junction box (1a) using junction box screws provided (1e) in hardware package.

## Step 4

Make proper electrical connections (black to hot "L", white to neutral "N", ground to "GND") with wire nuts (1b) provided in hardware package.

Align and insert mounting plate screws (1d) through holes on backplate (2a) and attach nylon washer (2b) to mounting plate screws (1d), secure with decorative nuts (2c).

Secure backplate (2a) to mounting surface with anchors (1f) and screws (1g)

### Step 7

Attach fixture (3a) to backplate (2a) with fixture screws (3b)

You are now ready to enjoy your fixture.

P. 1.855.855.8926

CANADA: 19054 28th Ave., - Surrey, BC V3Z 6M3

USA: 3035 E. Lone Mountain Rd. - Las Vegas, NV 89081